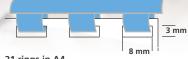

Insertion

Now, position the sheets on top of the plastic comb. Once finished, push the leaver back.

To finish

Remove the document.

21 rings in A4 15 rings in A5

Customer friendly colour packaging.

| Max. punching width:  Min. unpunched length:  Max. unpunched length:  Max. unpunched length:  Max. punching thickness:  I mm  Manual  Punch pattern:  B x 3 mm  Pitch:  US  Gelectable punch pins (QSA):  Mariable margin depth:  Mo  Binding thickness:  I - 15 mm  Binding element Ø:  Min. binding width:  Max. binding width:  Max. binding width:  Max. binding operation:  Manual  Moo. of books output per hr:  Machine dimensions L x W x H:  Max. 300 mm  Machine dimensions L x W x H:  Max. 390 x 230 x 290 mm |
|---------------------------------------------------------------------------------------------------------------------------------------------------------------------------------------------------------------------------------------------------------------------------------------------------------------------------------------------------------------------------------------------------------------------------------------------------------------------------------------------------------------------------|
| Max. punching width:  Min. unpunched length:  Max. unpunched length:  Max. punching thickness:  1 mm  Punching operation:  Manual  Punch pattern:  8 x 3 mm  Pitch:  US  Selectable punch pins (QSA):  No  Variable margin depth:  Binding thickness:  1 - 15 mm  Binding element Ø:  Min. binding width:  Min. binding width:  Min. binding width:  Binding operation:  Manual  Max. binding operation:  Manual  No. of books output per hr:  Machine dimensions L x W x H:  300 mm                                      |
| Min. unpunched length:  Max. unpunched length:  Max. unpunched length:  Max. punching thickness:  1 mm  Punching operation:  Punch pattern:  Pitch:  US  Selectable punch pins (QSA):  Variable margin depth:  Binding thickness:  1 - 15 mm  Binding element Ø:  6 - 16 mm  Min. binding width:  10 mm  Max. binding width:  300 mm  Binding operation:  Manual  No. of books output per hr:  Machine dimensions L x W x H:  390 x 230 x 290 mm                                                                          |
| Max. unpunched length:  Max. punching thickness:  1 mm  Punching operation:  Manual  Punch pattern:  8 x 3 mm  Pitch:  US  Selectable punch pins (QSA):  No  Variable margin depth:  No  Binding thickness:  1 - 15 mm  Binding element Ø:  6 - 16 mm  Min. binding width:  10 mm  Max. binding width:  300 mm  Binding operation:  Manual  No. of books output per hr:  50  Machine dimensions L x W x H:  390 x 230 x 290 mm                                                                                            |
| Max. punching thickness:  1 mm  Punching operation:  Manual  Punch pattern:  8 x 3 mm  Pitch:  US  Selectable punch pins (QSA):  Variable margin depth:  Binding thickness:  1 - 15 mm  Binding element Ø:  6 - 16 mm  Min. binding width:  10 mm  Max. binding width:  300 mm  Binding operation:  Manual  No. of books output per hr:  50  Machine dimensions L x W x H:  390 x 230 x 290 mm                                                                                                                            |
| Punching operation:  Manual  Punch pattern:  8 x 3 mm  Pitch:  US  Selectable punch pins (QSA):  No  Variable margin depth:  No  Binding thickness:  1 - 15 mm  Binding element Ø:  6 - 16 mm  Min. binding width:  10 mm  Max. binding width:  300 mm  Binding operation:  Manual  No. of books output per hr:  50  Machine dimensions L x W x H:  390 x 230 x 290 mm                                                                                                                                                    |
| Punch pattern: 8 x 3 mm  Pitch: US  Selectable punch pins (QSA): No  Variable margin depth: No  Binding thickness: 1 - 15 mm  Binding element Ø: 6 - 16 mm  Min. binding width: 10 mm  Max. binding width: 300 mm  Binding operation: Manual  No. of books output per hr: 50  Machine dimensions L x W x H: 390 x 230 x 290 mm                                                                                                                                                                                            |
| Pitch:  US  Selectable punch pins (QSA):  Variable margin depth:  No  Binding thickness:  1 - 15 mm  Binding element Ø:  6 - 16 mm  Min. binding width:  10 mm  Max. binding width:  300 mm  Binding operation:  Manual  No. of books output per hr:  Machine dimensions L x W x H:  390 x 230 x 290 mm                                                                                                                                                                                                                   |
| Selectable punch pins (QSA):  Variable margin depth:  Binding thickness:  1 - 15 mm  Binding element Ø:  6 - 16 mm  Min. binding width:  10 mm  Max. binding width:  300 mm  Binding operation:  Manual  No. of books output per hr:  50  Machine dimensions L x W x H:  390 x 230 x 290 mm                                                                                                                                                                                                                               |
| Variable margin depth:  Binding thickness:  1 - 15 mm  Binding element Ø:  6 - 16 mm  Min. binding width:  10 mm  Max. binding width:  300 mm  Binding operation:  Manual  No. of books output per hr:  50  Machine dimensions L x W x H:  390 x 230 x 290 mm                                                                                                                                                                                                                                                             |
| Binding thickness: 1 - 15 mm  Binding element Ø: 6 - 16 mm  Min. binding width: 10 mm  Max. binding width: 300 mm  Binding operation: Manual  No. of books output per hr: 50  Machine dimensions L x W x H: 390 x 230 x 290 mm                                                                                                                                                                                                                                                                                            |
| Binding element Ø:  Min. binding width:  Max. binding width:  Binding operation:  No. of books output per hr:  Machine dimensions L x W x H:  Max. binding width:  Manual  Manual  Manual  Machine dimensions L x W x H:  Manual  Manual  Manual                                                                                                                                                                                                                                                                          |
| Min. binding width:  Max. binding width:  Binding operation:  No. of books output per hr:  Machine dimensions L x W x H:  10 mm  Manual  Manual  50  Machine dimensions L x W x H:  390 x 230 x 290 mm                                                                                                                                                                                                                                                                                                                    |
| Max. binding width: 300 mm  Binding operation: Manual  No. of books output per hr: 50  Machine dimensions L x W x H: 390 x 230 x 290 mm                                                                                                                                                                                                                                                                                                                                                                                   |
| Binding operation: Manual  No. of books output per hr: 50  Machine dimensions L x W x H: 390 x 230 x 290 mm                                                                                                                                                                                                                                                                                                                                                                                                               |
| No. of books output per hr: 50  Machine dimensions L x W x H: 390 x 230 x 290 mm                                                                                                                                                                                                                                                                                                                                                                                                                                          |
| Machine dimensions L x W x H: 390 x 230 x 290 mm                                                                                                                                                                                                                                                                                                                                                                                                                                                                          |
|                                                                                                                                                                                                                                                                                                                                                                                                                                                                                                                           |
| 201                                                                                                                                                                                                                                                                                                                                                                                                                                                                                                                       |
| Machine weight: 3.6 kg                                                                                                                                                                                                                                                                                                                                                                                                                                                                                                    |
| Machine packaging dimensions L x W x H: 430 x 170 x 280 mm                                                                                                                                                                                                                                                                                                                                                                                                                                                                |
| Machine weight with packaging: 4.5 kg                                                                                                                                                                                                                                                                                                                                                                                                                                                                                     |
| Power requirement:                                                                                                                                                                                                                                                                                                                                                                                                                                                                                                        |