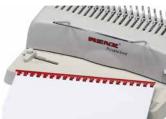

Insertion

Now, position the sheets on top of the plastic comb. Once finished, push the leaver back.

To finish

Remove the document.

21 rings in A4 15 rings in A5

Customer friendly colour packaging.

| Max. punching width:  Min. unpunched length:  Max. unpunched length:  Max. unpunched length:  Max. punching thickness:  I mm  Manual  Punch pattern:  B x 3 mm  Pitch:  US  Gelectable punch pins (QSA):  Mariable margin depth:  Mo  Binding thickness:  I - 15 mm  Binding element Ø:  Min. binding width:  Max. binding width:  Max. binding width:  Max. binding operation:  Manual  Moo. of books output per hr:  Machine dimensions L x W x H:  Max. 300 mm  Machine dimensions L x W x H:  Max. 390 x 230 x 290 mm |
|---------------------------------------------------------------------------------------------------------------------------------------------------------------------------------------------------------------------------------------------------------------------------------------------------------------------------------------------------------------------------------------------------------------------------------------------------------------------------------------------------------------------------|
| Max. punching width:  Min. unpunched length:  Max. unpunched length:  Max. punching thickness:  1 mm  Punching operation:  Manual  Punch pattern:  8 x 3 mm  Pitch:  US  Selectable punch pins (QSA):  No  Variable margin depth:  Binding thickness:  1 - 15 mm  Binding element Ø:  Min. binding width:  Min. binding width:  Min. binding width:  Binding operation:  Manual  Max. binding operation:  Manual  No. of books output per hr:  Machine dimensions L x W x H:  300 mm                                      |
| Min. unpunched length:  Max. unpunched length:  Max. unpunched length:  Max. punching thickness:  1 mm  Punching operation:  Punch pattern:  Pitch:  US  Selectable punch pins (QSA):  Variable margin depth:  Binding thickness:  1 - 15 mm  Binding element Ø:  6 - 16 mm  Min. binding width:  10 mm  Max. binding width:  300 mm  Binding operation:  Manual  No. of books output per hr:  Machine dimensions L x W x H:  390 x 230 x 290 mm                                                                          |
| Max. unpunched length:  Max. punching thickness:  1 mm  Punching operation:  Manual  Punch pattern:  8 x 3 mm  Pitch:  US  Selectable punch pins (QSA):  No  Variable margin depth:  No  Binding thickness:  1 - 15 mm  Binding element Ø:  6 - 16 mm  Min. binding width:  10 mm  Max. binding width:  300 mm  Binding operation:  Manual  No. of books output per hr:  50  Machine dimensions L x W x H:  390 x 230 x 290 mm                                                                                            |
| Max. punching thickness:  1 mm  Punching operation:  Manual  Punch pattern:  8 x 3 mm  Pitch:  US  Selectable punch pins (QSA):  Variable margin depth:  Binding thickness:  1 - 15 mm  Binding element Ø:  6 - 16 mm  Min. binding width:  10 mm  Max. binding width:  300 mm  Binding operation:  Manual  No. of books output per hr:  50  Machine dimensions L x W x H:  390 x 230 x 290 mm                                                                                                                            |
| Punching operation:  Manual  Punch pattern:  8 x 3 mm  Pitch:  US  Selectable punch pins (QSA):  No  Variable margin depth:  No  Binding thickness:  1 - 15 mm  Binding element Ø:  6 - 16 mm  Min. binding width:  10 mm  Max. binding width:  300 mm  Binding operation:  Manual  No. of books output per hr:  50  Machine dimensions L x W x H:  390 x 230 x 290 mm                                                                                                                                                    |
| Punch pattern: 8 x 3 mm  Pitch: US  Selectable punch pins (QSA): No  Variable margin depth: No  Binding thickness: 1 - 15 mm  Binding element Ø: 6 - 16 mm  Min. binding width: 10 mm  Max. binding width: 300 mm  Binding operation: Manual  No. of books output per hr: 50  Machine dimensions L x W x H: 390 x 230 x 290 mm                                                                                                                                                                                            |
| Pitch:  US  Selectable punch pins (QSA):  Variable margin depth:  No  Binding thickness:  1 - 15 mm  Binding element Ø:  6 - 16 mm  Min. binding width:  10 mm  Max. binding width:  300 mm  Binding operation:  Manual  No. of books output per hr:  Machine dimensions L x W x H:  390 x 230 x 290 mm                                                                                                                                                                                                                   |
| Selectable punch pins (QSA):  Variable margin depth:  Binding thickness:  1 - 15 mm  Binding element Ø:  6 - 16 mm  Min. binding width:  10 mm  Max. binding width:  300 mm  Binding operation:  Manual  No. of books output per hr:  50  Machine dimensions L x W x H:  390 x 230 x 290 mm                                                                                                                                                                                                                               |
| Variable margin depth:  Binding thickness:  1 - 15 mm  Binding element Ø:  6 - 16 mm  Min. binding width:  10 mm  Max. binding width:  300 mm  Binding operation:  Manual  No. of books output per hr:  50  Machine dimensions L x W x H:  390 x 230 x 290 mm                                                                                                                                                                                                                                                             |
| Binding thickness: 1 - 15 mm  Binding element Ø: 6 - 16 mm  Min. binding width: 10 mm  Max. binding width: 300 mm  Binding operation: Manual  No. of books output per hr: 50  Machine dimensions L x W x H: 390 x 230 x 290 mm                                                                                                                                                                                                                                                                                            |
| Binding element Ø:  Min. binding width:  Max. binding width:  Binding operation:  No. of books output per hr:  Machine dimensions L x W x H:  Max. binding width:  Manual  Manual  Manual  Machine dimensions L x W x H:  Manual  Manual  Manual                                                                                                                                                                                                                                                                          |
| Min. binding width:  Max. binding width:  Binding operation:  No. of books output per hr:  Machine dimensions L x W x H:  10 mm  Manual  Manual  50  Machine dimensions L x W x H:  390 x 230 x 290 mm                                                                                                                                                                                                                                                                                                                    |
| Max. binding width: 300 mm  Binding operation: Manual  No. of books output per hr: 50  Machine dimensions L x W x H: 390 x 230 x 290 mm                                                                                                                                                                                                                                                                                                                                                                                   |
| Binding operation: Manual  No. of books output per hr: 50  Machine dimensions L x W x H: 390 x 230 x 290 mm                                                                                                                                                                                                                                                                                                                                                                                                               |
| No. of books output per hr: 50  Machine dimensions L x W x H: 390 x 230 x 290 mm                                                                                                                                                                                                                                                                                                                                                                                                                                          |
| Machine dimensions L x W x H: 390 x 230 x 290 mm                                                                                                                                                                                                                                                                                                                                                                                                                                                                          |
|                                                                                                                                                                                                                                                                                                                                                                                                                                                                                                                           |
| 201                                                                                                                                                                                                                                                                                                                                                                                                                                                                                                                       |
| Machine weight: 3.6 kg                                                                                                                                                                                                                                                                                                                                                                                                                                                                                                    |
| Machine packaging dimensions L x W x H: 430 x 170 x 280 mm                                                                                                                                                                                                                                                                                                                                                                                                                                                                |
| Machine weight with packaging: 4.5 kg                                                                                                                                                                                                                                                                                                                                                                                                                                                                                     |
| Power requirement:                                                                                                                                                                                                                                                                                                                                                                                                                                                                                                        |