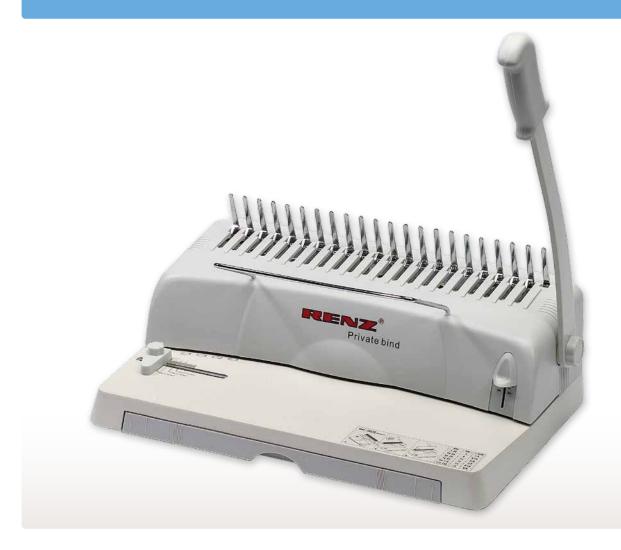

## **Private bind**

Entry-level desktop home range for manual punching and binding For use with low volumes of books at home.

## Customer benefits:

- Binds up to 150 sheets
- Staggered punching pins for better punching
- A4, A5 format changes
- Adjustable side lay for perfect punching registration
- Easy to empty sliding waste tray
- Measure your document
- Compact design

## **Maximum:**

Width 300 mm

Punch up to 1.0 mm

Bind up to 15 mm

## **Output:**

Max. punched sheets per hour **2,000** 

Max. bound products per hour **50** 

Insert the paper into the punching slot and pull the lever forward to punch the paper.

Loading

Once the punching is complete, load the required comb onto the top of the machine.